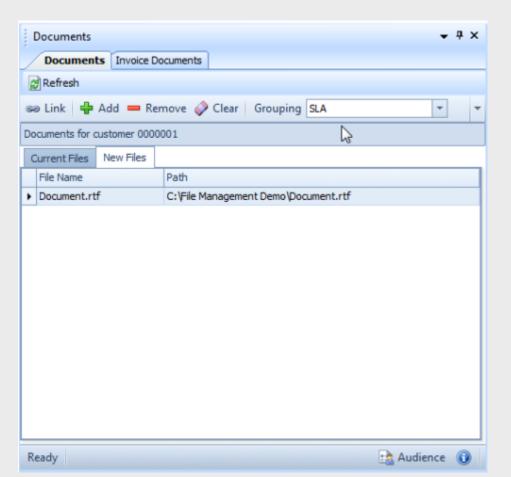

# **Equator**











### **Future Focus**



#### **Portal**

- Organisational Charts
- Mobile Application
- Holiday management improvements



#### Core

- Improved reporting capability
- Legislative improvements



Governance risk and compliance

# **Utilities & Efficiencies**

### **NexSys Utilities and Productivity Tools**













### **NexSys Utilities and Productivity Tools**







Company Copy → Updated for SYSPRO 8







Making Tax Digital → New Currency Extender





# SYSPRO 8 - Company Copy & Stock Code Replace







# Administrative Overheads

#### **Predecessors**

### **NexSys File Utility**





- VBScript Only
- Free to use
- Relies on Internet Explorer
- Uses the Windows File System for storage and security
- Recently broken and then fixed in SYSPRO 2023



- VBScript and .NET User Control
- Licensed
- Relies on SQL Storage
- Tightly integrated to SYSPRO Security
- No longer actively supported

#### **Future**

### **NexSys File Utility**





- Limited VBScript & Separate Utility
- Uses modern web browsers
- Separate and integrated SYSPRO security
- Online portal
- Multiple storage options
- Currently in alpha testing > reach out if you are interested



Auditability, Compliance & Security

## **NexSys File Utility**







### **Orchard Trajectory**





### **Portal**





Accessibility



### **Portal**





Reporting



## **Portal**





Functionality



### **Support Update**



### As our products grow, our support adapts

**Knowledge Base** 

**Hacks / Webinars / Updates** 

www.youtube.com/@NexSysUK

SYSPRO InfoZone SYSPRO Help Da