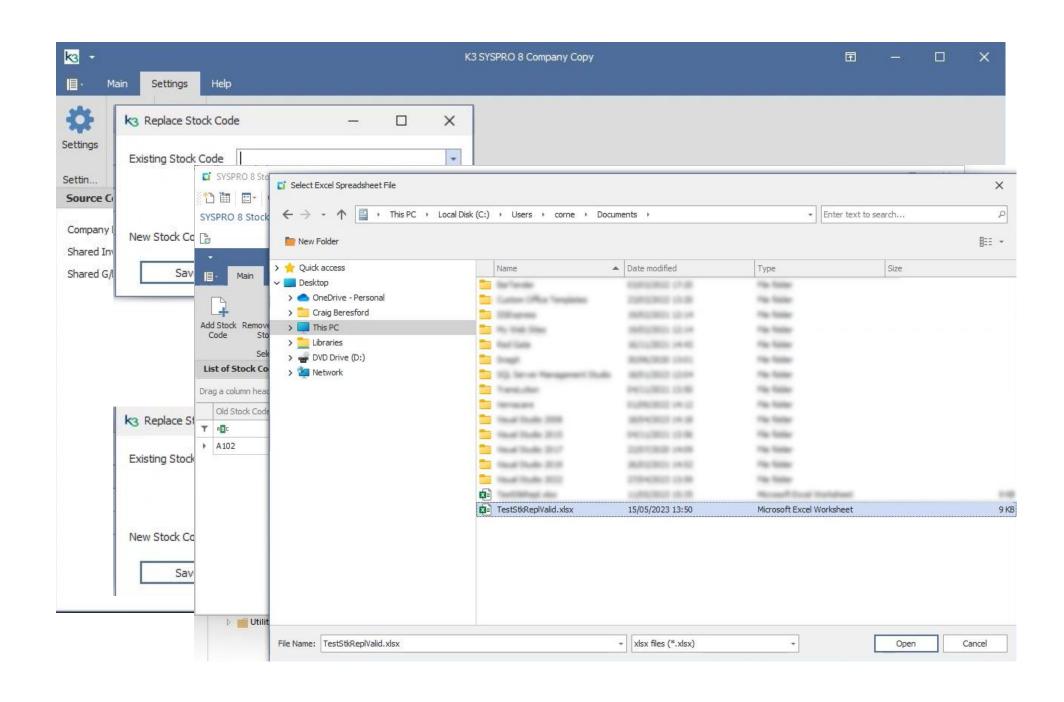

e Improvements**





#### **Saxon Transformer**

2x plus quicker

Handles significantly larger payloads

Better memory management

### **New API**

Parallel Process Handling

Simplified design

Stateless option



## **Equator**







# **Equator**







# **Equator**











### **Future Focus**



#### **Portal**

- Organisational Charts
- Mobile Application
- Holiday management improvements



#### Core

- Improved reporting capability
- Legislative improvements



Governance risk and compliance

# **Utilities & Efficiencies**

### **NexSys Utilities and Productivity Tools**













### **NexSys Utilities and Productivity Tools**







Company Copy → Updated for SYSPRO 8







Making Tax Digital → New Currency Extender





# SYSPRO 8 - Company Copy & Stock Code Replace







# Administrative Overheads

#### **Predecessors**

### **NexSys File Utility**





- VBScript Only
- Free to use
- Relies on Internet Explorer
- Uses the Windows File System for storage and security
- Recently broken and then fixed in SYSPRO 2023



- VBScript and .NET User Control
- Licensed
- Relies on SQL Storage
- Tightly integrated to SYSPRO Security
- No longer actively supported

#### **Future**

### **NexSys File Utility**





- Limited VBScript & Separate Utility
- Uses modern web browsers
- Separate and integrated SYSPRO security
- Online portal
- Multiple storage options
- Currently in alpha testing > reach out if you are interested



Auditability, Compliance & Security

## **NexSys File Utility**







### **Orchard Trajectory**





### **Portal**





Accessibility