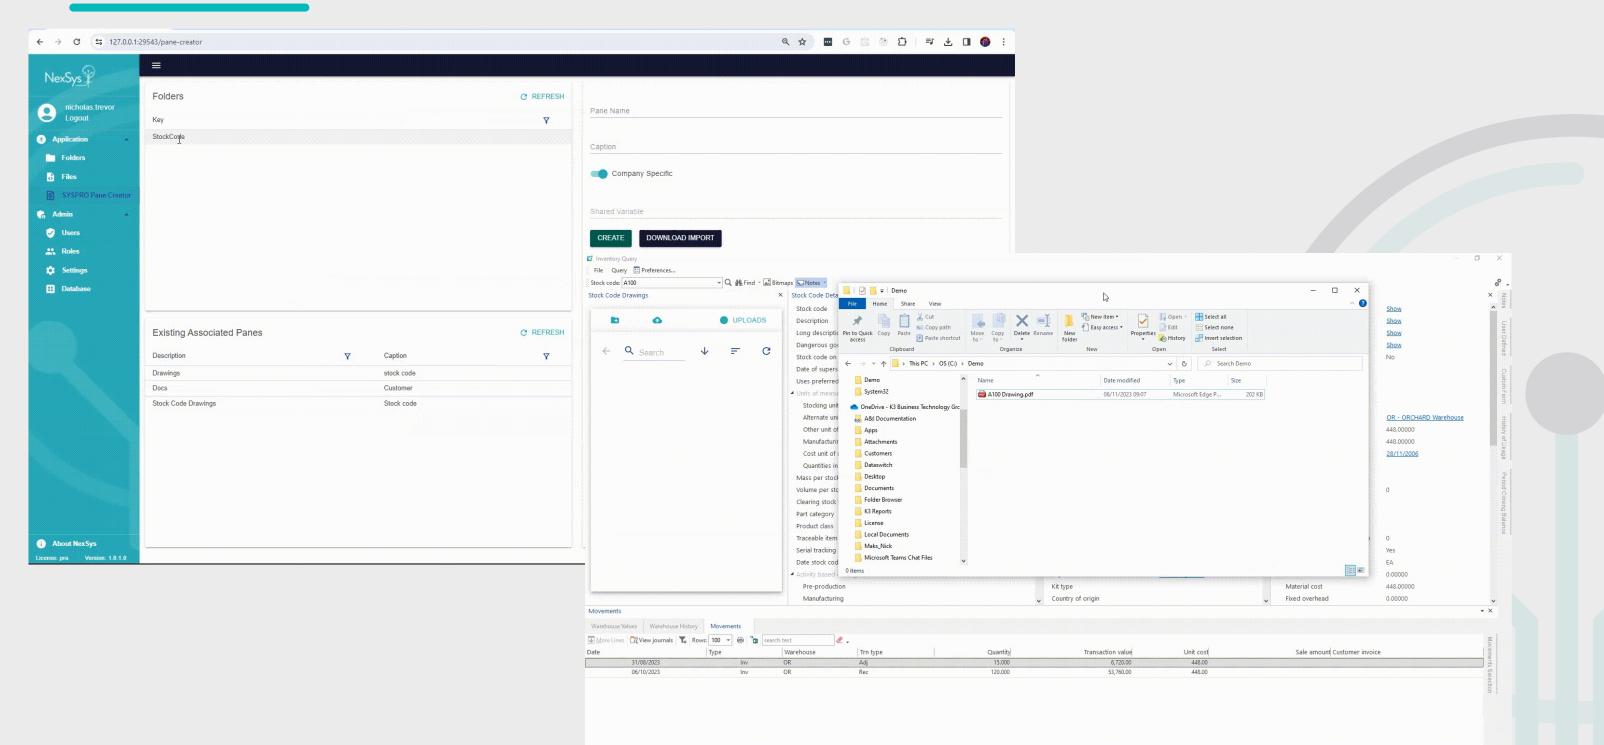

### **NexSys File Utility**

- Limited VBScript & Separate Utility
- Uses modern web browsers
- Separate and integrated SYSPRO security
- Online portal
- Multiple storage options
- Currently in alpha testing > reach out if you are interested

## **NexSys File Utility**