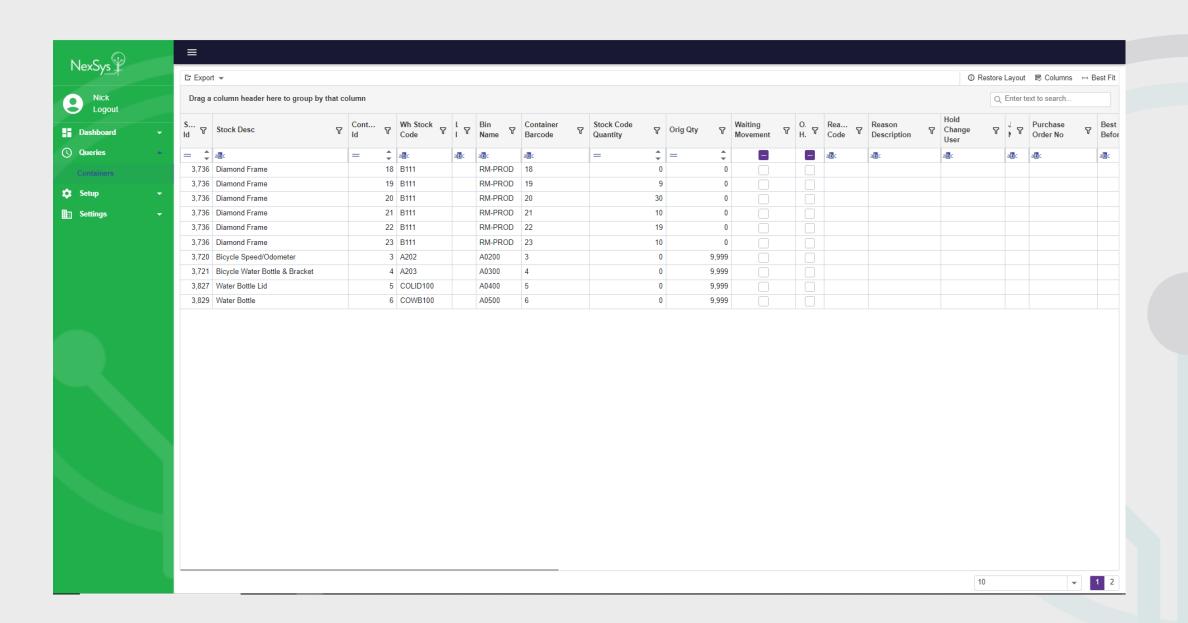

# Administrative Overheads

#### **Predecessors**

### **NexSys File Utility**





- VBScript Only
- Free to use
- Relies on Internet Explorer
- Uses the Windows File System for storage and security
- Recently broken and then fixed in SYSPRO 2023



- VBScript and .NET User Control
- Licensed
- Relies on SQL Storage
- Tightly integrated to SYSPRO Security
- No longer actively supported

#### **Future**

### **NexSys File Utility**





- Limited VBScript & Separate Utility
- Uses modern web browsers
- Separate and integrated SYSPRO security
- Online portal
- Multiple storage options
- Currently in alpha testing > reach out if you are interested



Auditability, Compliance & Security

## **NexSys File Utility**







### **Orchard Trajectory**





### **Portal**





Accessibility



### **Portal**





Reporting



## **Portal**





Functionality



### **Support Update**



### As our products grow, our support adapts

**Knowledge Base** 

**Hacks / Webinars / Updates** 

www.youtube.com/@NexSysUK

SYSPRO InfoZone SYSPRO Help DataSwitch Portal

CloudBlue

Coming Soon...knowledge-based videos and articles



### **Futures**





Accessibility

Through modern web applications



Time to value

With affordable features and applications



Functionality

Via both customer led initiatives and industry driven changes



# Thank you

# **Platinum Sponsors**





## **Gold Sponsors**