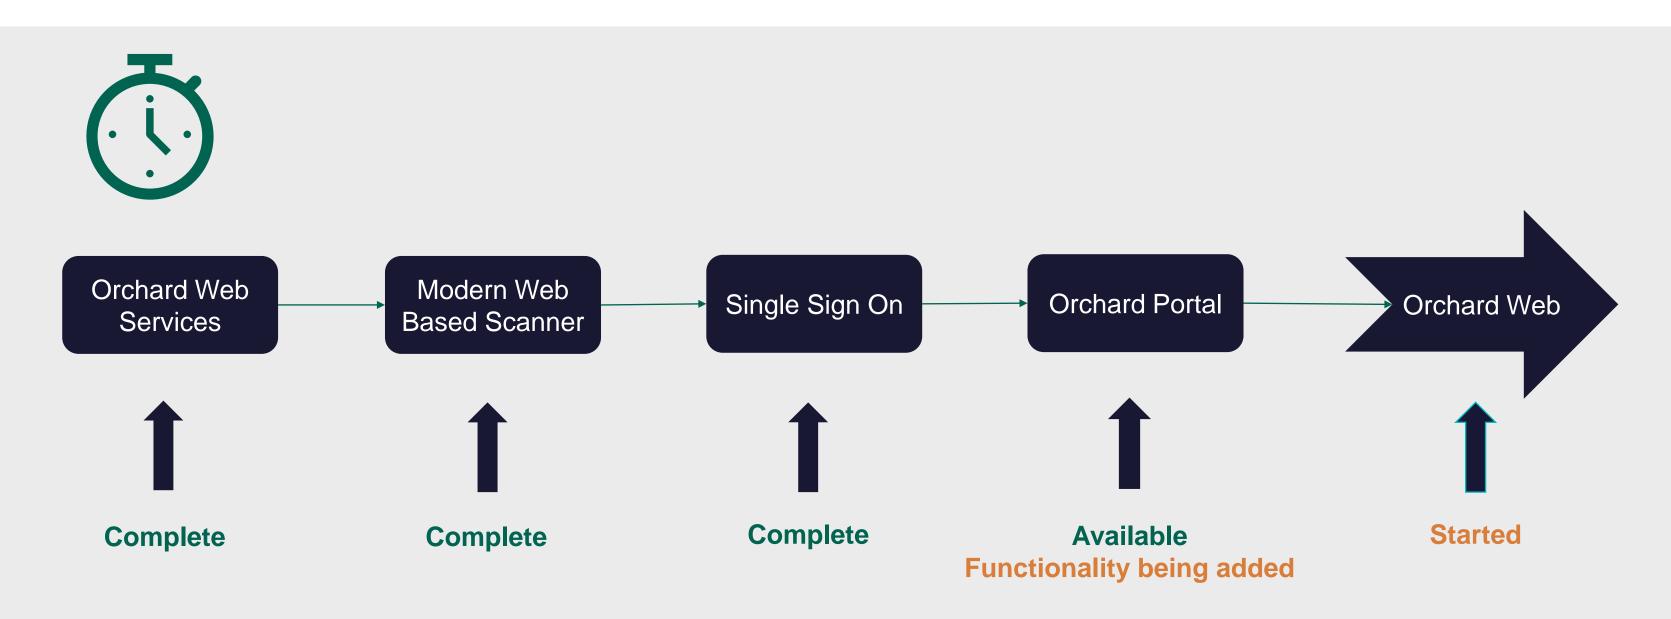

Company Copy & Stock Code Replace







# Administrative Overheads

#### **Predecessors**

### **NexSys File Utility**





- VBScript Only
- Free to use
- Relies on Internet Explorer
- Uses the Windows File System for storage and security
- Recently broken and then fixed in SYSPRO 2023



- VBScript and .NET User Control
- Licensed
- Relies on SQL Storage
- Tightly integrated to SYSPRO Security
- No longer actively supported

#### **Future**

### **NexSys File Utility**





- Limited VBScript & Separate Utility
- Uses modern web browsers
- Separate and integrated SYSPRO security
- Online portal
- Multiple storage options
- Currently in alpha testing > reach out if you are interested



Auditability, Compliance & Security

## **NexSys File Utility**







### **Orchard Trajectory**





### **Portal**





Accessibility



### **Portal**





Reporting



## **Portal**





Functionality



### **Support Update**



### As our products grow, our support adapts

**Knowledge Base** 

**Hacks / Webinars / Updates** 

www.youtube.com/@NexSysUK

SYSPRO InfoZone SYSPRO Help DataSwitch Portal

CloudBlue

Coming Soon...knowledge-based videos and articles



### **Futures**





Accessibility

Through modern web applications



Time to value

With affordable features and applications



Functionality

Via both customer led initiatives and industry driven changes



# Thank you

# **Platinum Sponsors**





## **Gold Sponsors**