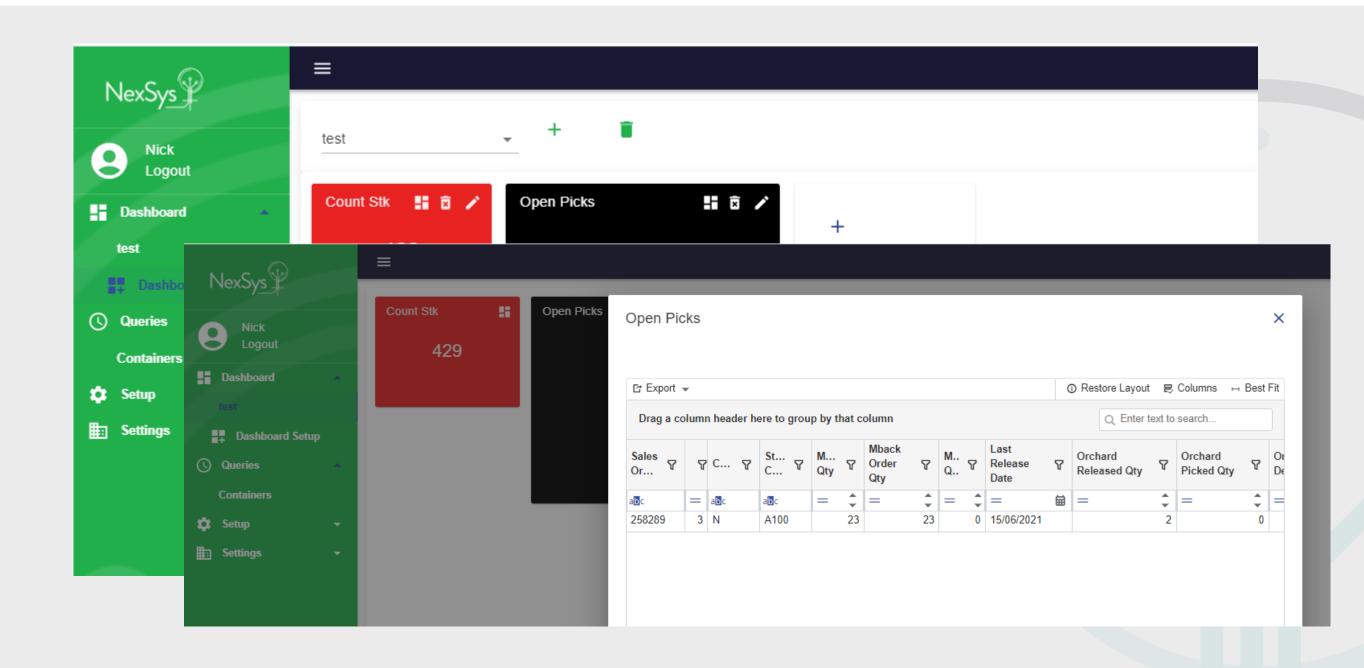

### **Portal**

Accessibility

### **Portal**

Reporting

## **Portal**

Functionality