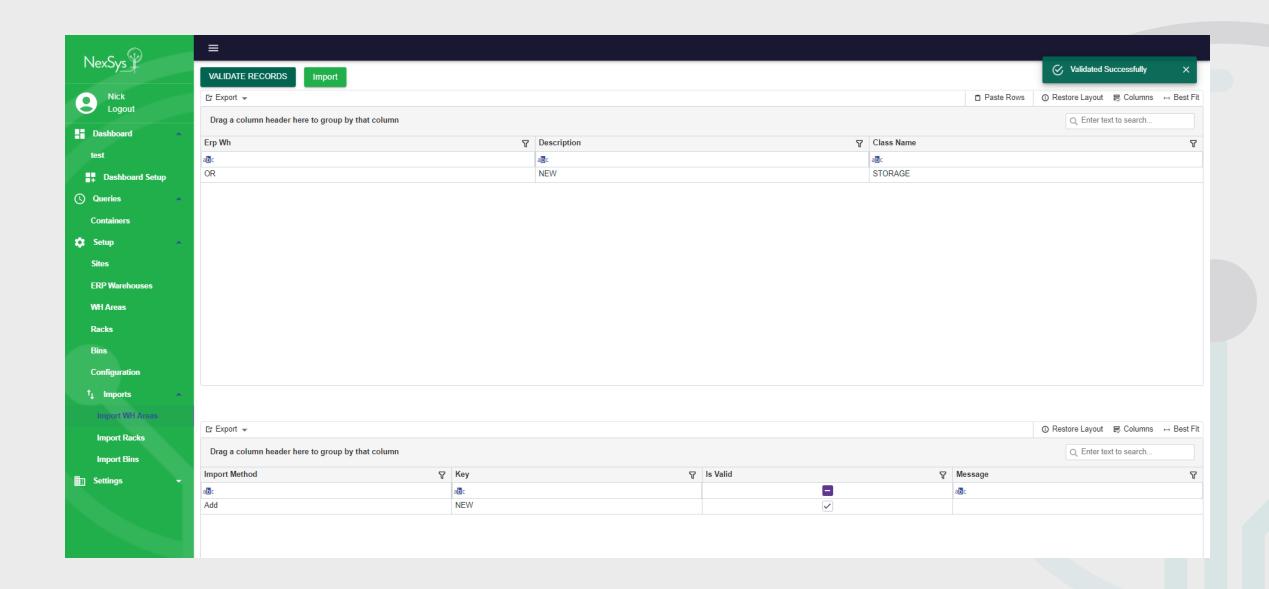

File Utility**





- VBScript Only
- Free to use
- Relies on Internet Explorer
- Uses the Windows File System for storage and security
- Recently broken and then fixed in SYSPRO 2023



- VBScript and .NET User Control
- Licensed
- Relies on SQL Storage
- Tightly integrated to SYSPRO Security
- No longer actively supported

#### **Future**

### **NexSys File Utility**





- Limited VBScript & Separate Utility
- Uses modern web browsers
- Separate and integrated SYSPRO security
- Online portal
- Multiple storage options
- Currently in alpha testing > reach out if you are interested



Auditability, Compliance & Security

## **NexSys File Utility**







### **Orchard Trajectory**





### **Portal**





Accessibility



### **Portal**





Reporting



## **Portal**





Functionality



### **Support Update**



### As our products grow, our support adapts

**Knowledge Base** 

**Hacks / Webinars / Updates** 

www.youtube.com/@NexSysUK

SYSPRO InfoZone SYSPRO Help DataSwitch Portal

CloudBlue

Coming Soon...knowledge-based videos and articles



### **Futures**





Accessibility

Through modern web applications



Time to value

With affordable features and applications



Functionality

Via both customer led initiatives and industry driven changes



# Thank you

# **Platinum Sponsors**





## **Gold Sponsors**