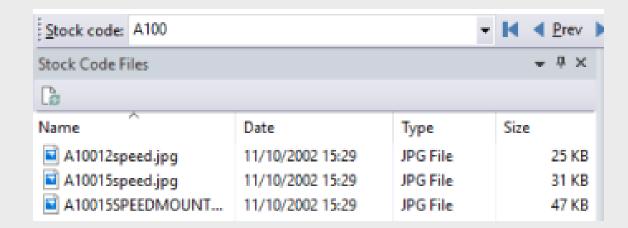

### **NexSys File Utility**

- VBScript Only
- Free to use
- Relies on Internet Explorer
- Uses the Windows File System for storage and security
- Recently broken and then fixed in SYSPRO 2023

- VBScript and .NET User Control
- Licensed
- Relies on SQL Storage
- Tightly integrated to SYSPRO Security
- No longer actively supported