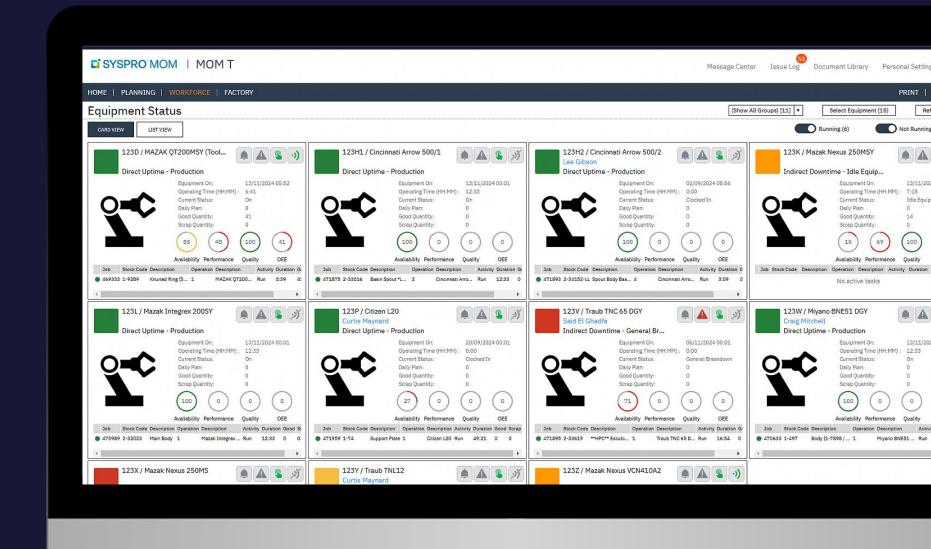

#### **Shop Floor Data Collection & Tracking**

- Manual and automated data collection
- Real-time resource status and issue tracking
- Non-productive time management
- Detailed analysis of production data

#### Data is automatically gathered from supported devices

- Machine status monitoring
- Machine time recording
- Job progress (good and scrap) posting
- Machine downtime recording