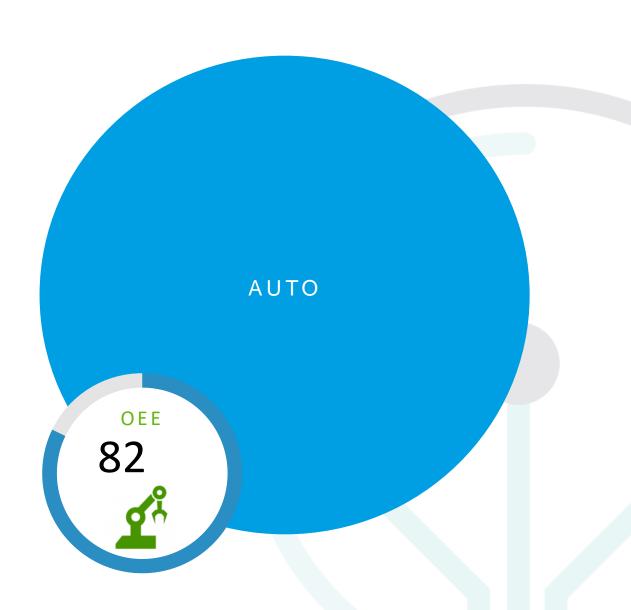

## **Data Collection Methods – Hybrid**

#### Combining employee and machine data

- Machine time where automation is not enabled
- Job progress reporting for Employees and Machines
- Data collection from more sources
- Complete view of the production floor