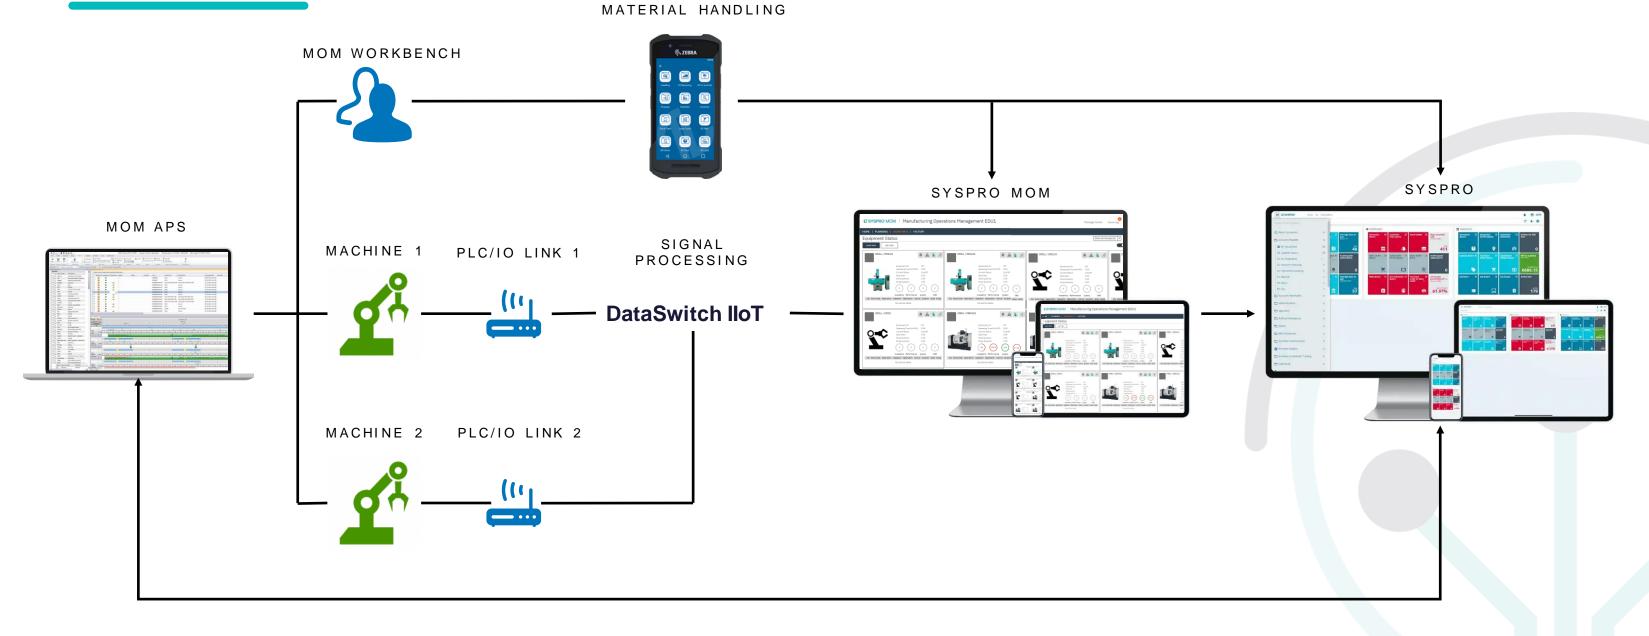

#### **Solution Overview**

TRACK

#### **SYSPRO Solution Demo**

Planning and Scheduling Jobs (MOM APS)

Material Picking/Replenishment (Translution)

Manual, Auto, and Hybrid Data Collection (MOM & DataSwitch IIoT)

Equipment and Employee Live Status Tracking (MOM)