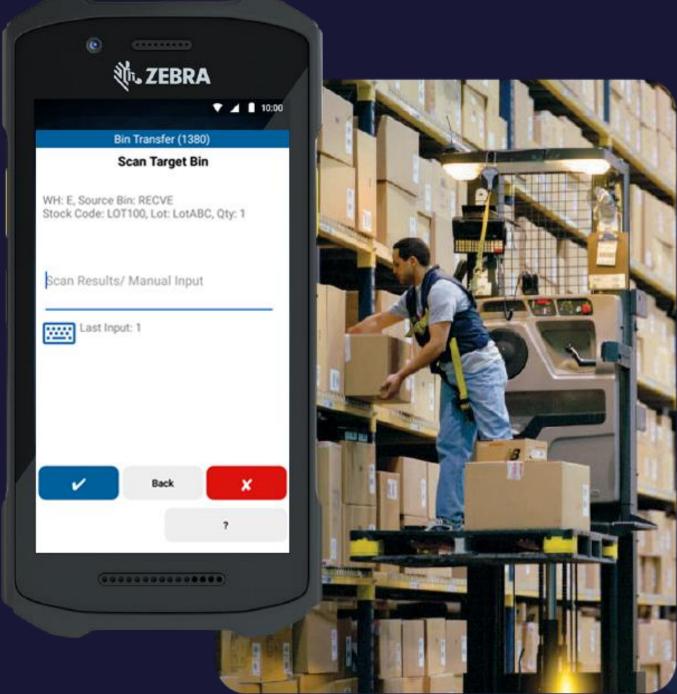

#### **Material Handling**

- Material picking and issuing to jobs
- Movement of stock in the warehouse (replenishment)
- Finished goods put-away

#### **Operators use mobile scanners and MOM Terminals**

- Material replenishment, picking, and consumption
- Employee time recording
- Breaks and issue reporting
- Label printing/re-printing