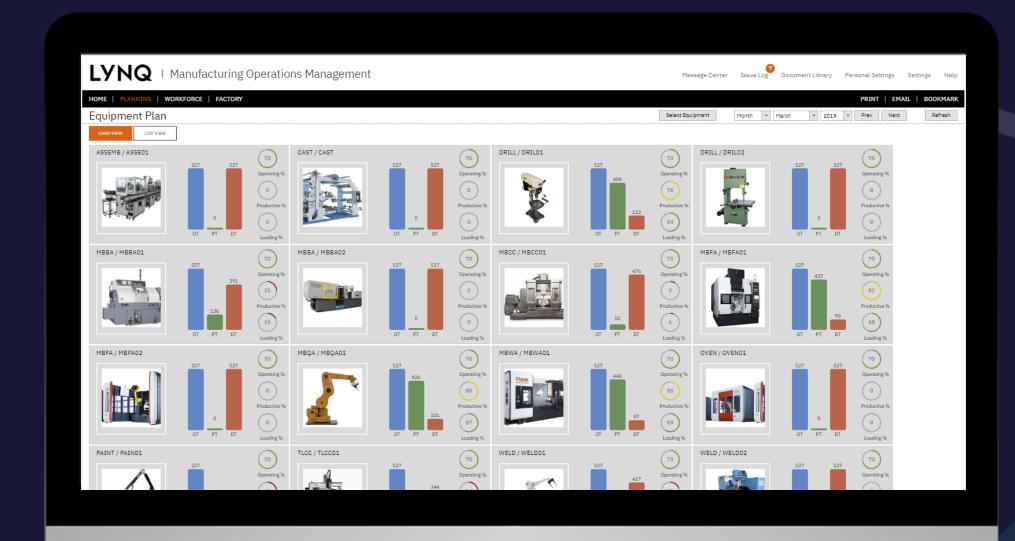

#### **Advanced Planning & Scheduling**

- Setup time minimisation
- Detailed resource scheduling
- Shift and capacity management