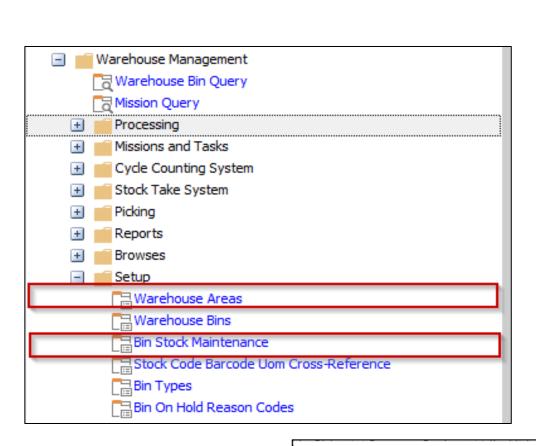

## Warehouse Management – Cycle Counts

Allow counts in one or more warehouses at specific, predefined periods.

## Warehouse Management – Cycle Counts

# WMS - Cycle Count

Predefined Stock Counts at a Specified Period