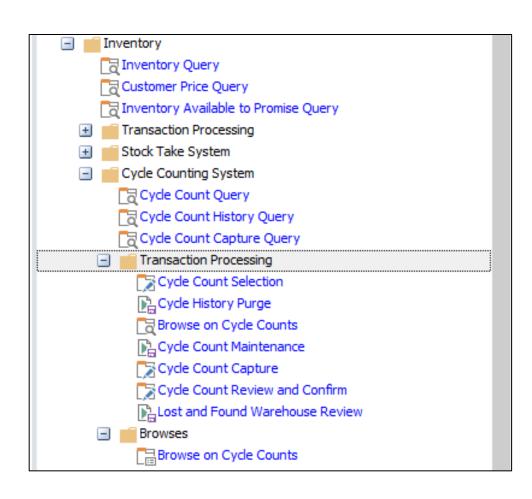

## Warehouse Management – Cycle Counts

Allow counts in one or more warehouses at specific, predefined periods.

## Warehouse Management – Cycle Counts

# WMS - Cycle Count

Predefined Stock Counts at a Specified Period