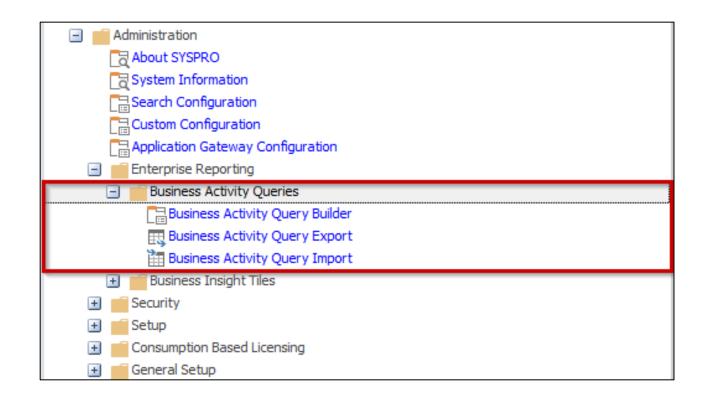

## **Business Activity Queries**

# **Business Activity Queries**

Creation of Queries using SYSPRO Front End