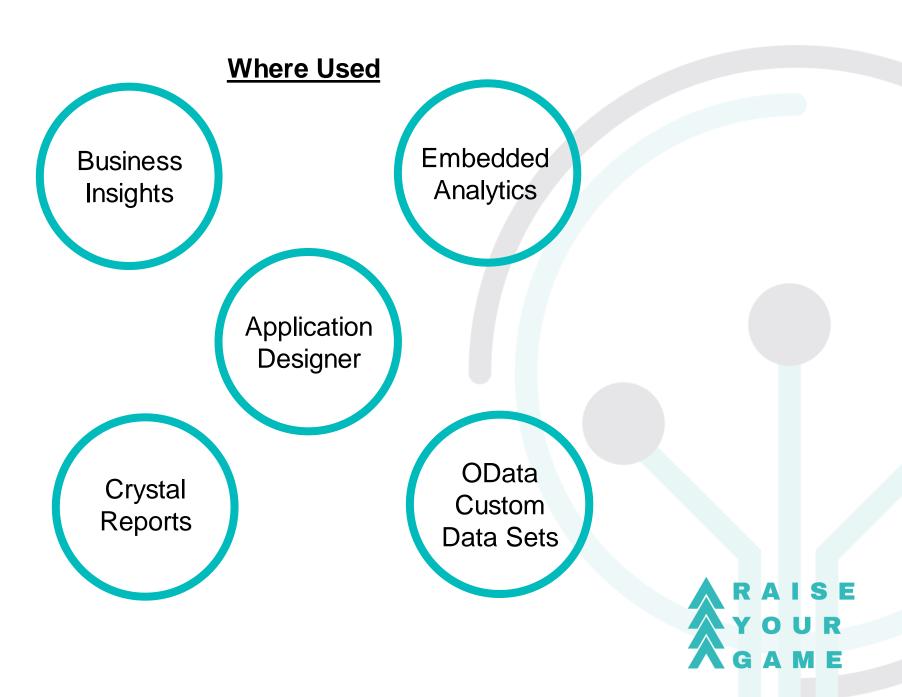

## **Application Designer**

- Simple (low code / no code) interface
- SYSPRO UI Controls
- Full integration into SYSPRO functionality

## **Application Designer**

# **Application Designer**

Simplified SYSPRO Application Creation