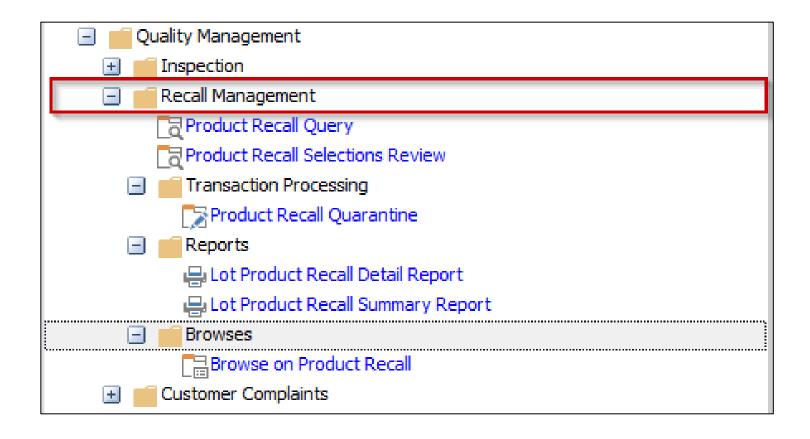

|
| inspection type        | GRN    | WIP inspection reference    | Lot           | Wh |
| ☐ PO inspections       |        |                             |               |    |
| _                      | 000378 |                             |               | N  |
| <u> </u>               | 000379 |                             |               | N  |
| L                      | 000381 |                             |               | RM |



## **Quality Management - Inspection**





## **Quality Management – Customer Complaints**





**Customer Complaints Owners** 

**Customer Complaints Groups** 

**Customer Complaints Users** 

**Reasons for Routing** 

**Customer Complaints Severity** 





## Quality Management – Customer Complaints





## **Quality Management – Recall Management**







## **Quality Management – Recall Management**





## Recap



# **Business Activity Queries**

Creation of Queries using SYSPRO Front End

# WMS - Cycle Count

Predefined Stock Counts at a Specified Period

# **Application Designer**

Simplified SYSPRO Application Creation

## **QMS - Inspection**

Goods Inspection driven by Acceptable Quality Limits

# **QMS- Recall Management**

Managing Recall of defective products

### **WMS-KANBAN**

Automatic Stock Replenishment

# QMS - Customer Complaints

Managing and Tracking Customer Complaints



### Where to learn more



- https://www.youtube.com/watch?v=bmbCL\_HD5w4
- https://help.syspro.com/
- https://help.syspro.com/syspro-8-2024/e-home-links/home-page-links-news-product-themes.htm
- https://www.nexsys.co.uk/syspro-8-update-request/