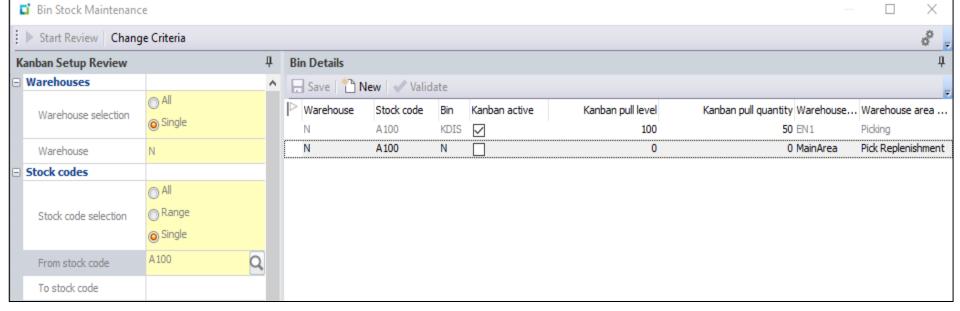

### Warehouse Management - KANBAN

- Used in JIT environment
- Improves control of internal operations via automation

| _ |                                |                                                                |  |  |  |  |  |  |  |  |  |  |
|---|--------------------------------|----------------------------------------------------------------|--|--|--|--|--|--|--|--|--|--|
| ı | Warehouse Maintenance          |                                                                |  |  |  |  |  |  |  |  |  |  |
| ÷ | File Edit                      |                                                                |  |  |  |  |  |  |  |  |  |  |
| ÷ | 🖺 New 🗙 📙 Warehouse: N         | ▼ Prev Next                                                    |  |  |  |  |  |  |  |  |  |  |
| V | Varehouse Maintenance          | Α ή                                                            |  |  |  |  |  |  |  |  |  |  |
|   | Warehouse                      | N ^                                                            |  |  |  |  |  |  |  |  |  |  |
|   | Description                    | Northern Warehouse                                             |  |  |  |  |  |  |  |  |  |  |
|   | Next stock take ticket number  | 00000000000001                                                 |  |  |  |  |  |  |  |  |  |  |
|   | Multiple bins in use           | Yes                                                            |  |  |  |  |  |  |  |  |  |  |
|   | Negative stock allowed         | No                                                             |  |  |  |  |  |  |  |  |  |  |
|   | Costing level                  | Company                                                        |  |  |  |  |  |  |  |  |  |  |
|   | Costing method                 | Average costing                                                |  |  |  |  |  |  |  |  |  |  |
|   | Language                       | Global                                                         |  |  |  |  |  |  |  |  |  |  |
|   | Fixed bins in use              | Yes ▼                                                          |  |  |  |  |  |  |  |  |  |  |
|   | WMS control                    |                                                                |  |  |  |  |  |  |  |  |  |  |
|   | Picking cycle in use           | No 🔻                                                           |  |  |  |  |  |  |  |  |  |  |
|   | Accounting for shortages       | Process as stock adjustments Process to lost and found warehou |  |  |  |  |  |  |  |  |  |  |
|   | Lost and found warehouse       |                                                                |  |  |  |  |  |  |  |  |  |  |
|   | Pick allocation override       | No                                                             |  |  |  |  |  |  |  |  |  |  |
|   | Automated kanban replenishment | Yes ▼                                                          |  |  |  |  |  |  |  |  |  |  |
|   | Use kanban receiving bin       | <b>V</b>                                                       |  |  |  |  |  |  |  |  |  |  |
|   | Use kanban dispatch bin        | <b>V</b>                                                       |  |  |  |  |  |  |  |  |  |  |
|   | Kanban receiving bin           | KREC Q                                                         |  |  |  |  |  |  |  |  |  |  |
|   | Kanban dispatch bin            | KDIS Q                                                         |  |  |  |  |  |  |  |  |  |  |
|   | Warehouses to replenish from   | <u>List of warehouses</u>                                      |  |  |  |  |  |  |  |  |  |  |
|   | Pick confirmation              | No                                                             |  |  |  |  |  |  |  |  |  |  |
|   | Marshalling                    | No 🗸                                                           |  |  |  |  |  |  |  |  |  |  |
|   |                                |                                                                |  |  |  |  |  |  |  |  |  |  |

## Warehouse Management - KANBAN