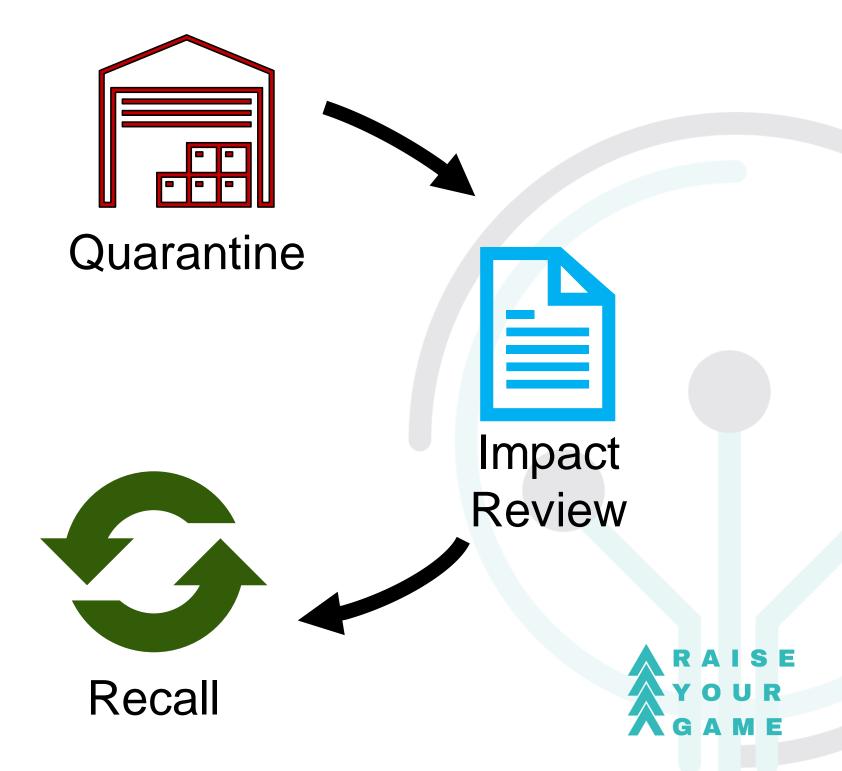

## **Quality Management – Recall Management**

# **QMS- Recall Management**

Managing Recall of defective products