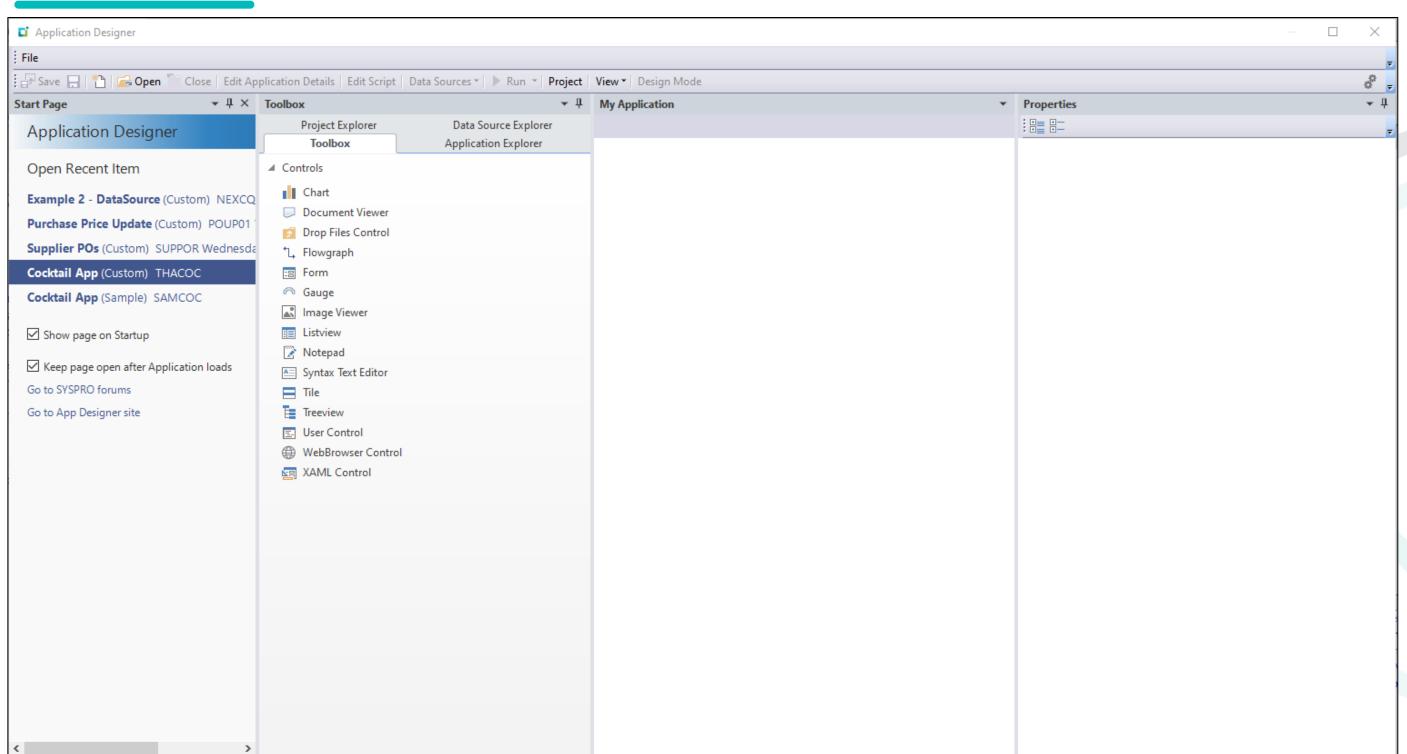

## **Application Designer**

- Simple (low code / no code) interface
- SYSPRO UI Controls
- Full integration into SYSPRO functionality

## **Application Designer**