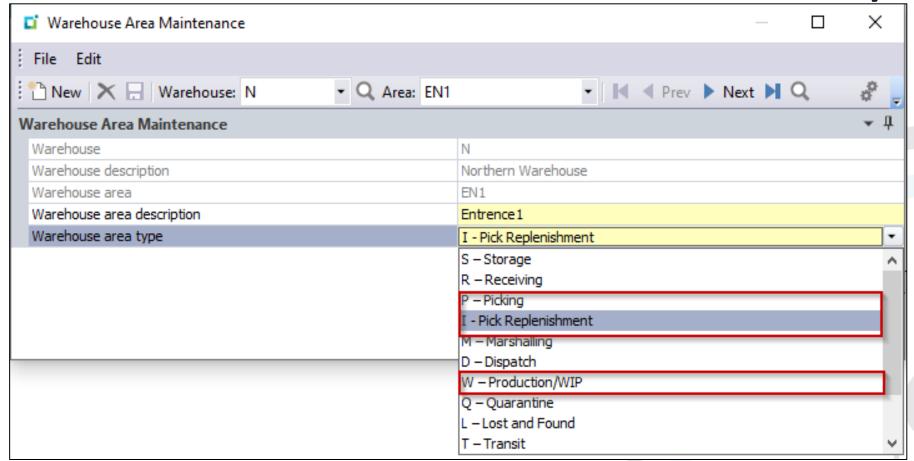

### Warehouse Management - KANBAN

- Used in JIT environment
- Improves control of internal operations via automation

| _ |                                |                                                                |  |  |  |  |  |  |  |  |  |  |
|---|--------------------------------|----------------------------------------------------------------|--|--|--|--|--|--|--|--|--|--|
| ı | Warehouse Maintenance          |                                                                |  |  |  |  |  |  |  |  |  |  |
| ÷ | File Edit                      |                                                                |  |  |  |  |  |  |  |  |  |  |
| ÷ | 🖺 New 🗙 📙 Warehouse: N         | ▼ Prev Next                                                    |  |  |  |  |  |  |  |  |  |  |
| V | Varehouse Maintenance          | Α ή                                                            |  |  |  |  |  |  |  |  |  |  |
|   | Warehouse                      | N ^                                                            |  |  |  |  |  |  |  |  |  |  |
|   | Description                    | Northern Warehouse                                             |  |  |  |  |  |  |  |  |  |  |
|   | Next stock take ticket number  | 00000000000001                                                 |  |  |  |  |  |  |  |  |  |  |
|   | Multiple bins in use           | Yes                                                            |  |  |  |  |  |  |  |  |  |  |
|   | Negative stock allowed         | No                                                             |  |  |  |  |  |  |  |  |  |  |
|   | Costing level                  | Company                                                        |  |  |  |  |  |  |  |  |  |  |
|   | Costing method                 | Average costing                                                |  |  |  |  |  |  |  |  |  |  |
|   | Language                       | Global                                                         |  |  |  |  |  |  |  |  |  |  |
|   | Fixed bins in use              | Yes ▼                                                          |  |  |  |  |  |  |  |  |  |  |
|   | WMS control                    |                                                                |  |  |  |  |  |  |  |  |  |  |
|   | Picking cycle in use           | No 🔻                                                           |  |  |  |  |  |  |  |  |  |  |
|   | Accounting for shortages       | Process as stock adjustments Process to lost and found warehou |  |  |  |  |  |  |  |  |  |  |
|   | Lost and found warehouse       |                                                                |  |  |  |  |  |  |  |  |  |  |
|   | Pick allocation override       | No                                                             |  |  |  |  |  |  |  |  |  |  |
|   | Automated kanban replenishment | Yes ▼                                                          |  |  |  |  |  |  |  |  |  |  |
|   | Use kanban receiving bin       | <b>V</b>                                                       |  |  |  |  |  |  |  |  |  |  |
|   | Use kanban dispatch bin        | <b>V</b>                                                       |  |  |  |  |  |  |  |  |  |  |
|   | Kanban receiving bin           | KREC Q                                                         |  |  |  |  |  |  |  |  |  |  |
|   | Kanban dispatch bin            | KDIS Q                                                         |  |  |  |  |  |  |  |  |  |  |
|   | Warehouses to replenish from   | <u>List of warehouses</u>                                      |  |  |  |  |  |  |  |  |  |  |
|   | Pick confirmation              | No                                                             |  |  |  |  |  |  |  |  |  |  |
|   | Marshalling                    | No 🗸                                                           |  |  |  |  |  |  |  |  |  |  |
|   |                                |                                                                |  |  |  |  |  |  |  |  |  |  |

## Warehouse Management - KANBAN