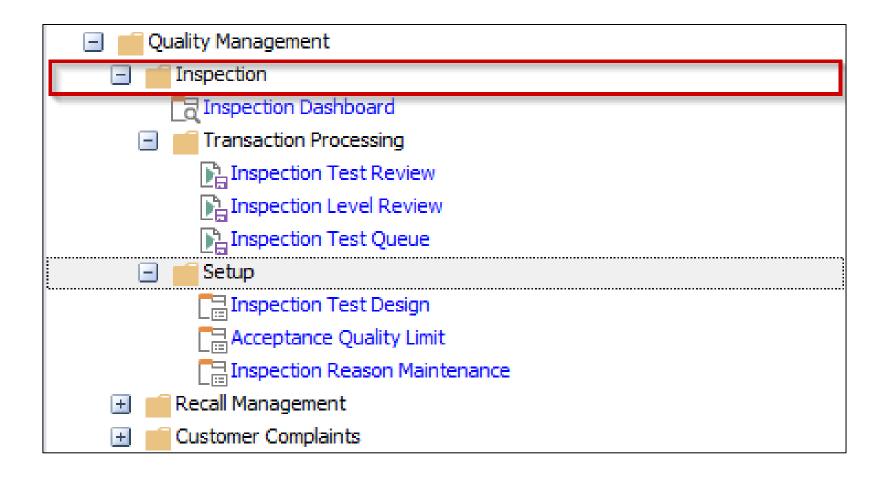

## **Quality Management - Inspection**

## **Quality Management - Inspection**

| ☐ Inspection Dashboard |        |                             |               |    |
|------------------------|--------|-----------------------------|---------------|----|
| Stock code: B1201      |        | Q   ✓ Include Completed   □ | View Archived |    |
| Inspections            |        |                             |               |    |
| inspection type        | GRN    | WIP inspection reference    | Lot           | Wh |
| ☐ PO inspections       |        |                             |               |    |
| _                      | 000378 |                             |               | N  |
| <u> </u>               | 000379 |                             |               | N  |
| L                      | 000381 |                             |               | RM |

## **QMS - Inspection**

Goods Inspection driven by Acceptable Quality Limits