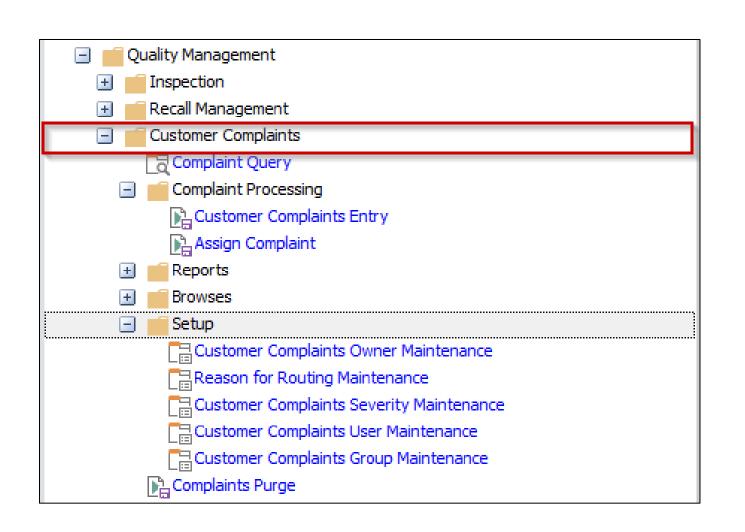

## **Quality Management – Customer Complaints**

**Customer Complaints Owners** 

**Customer Complaints Groups** 

**Customer Complaints Users** 

**Reasons for Routing** 

**Customer Complaints Severity** 

## Quality Management – Customer Complaints

# QMS - Customer Complaints

Managing and Tracking Customer Complaints