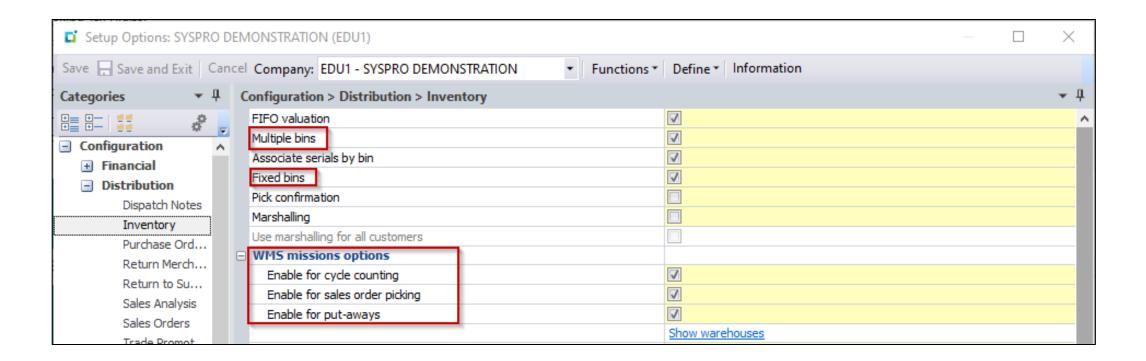

## Warehouse Management – Cycle Counts

Allow counts in one or more warehouses at specific, predefined periods.

## Warehouse Management – Cycle Counts

# WMS - Cycle Count

Predefined Stock Counts at a Specified Period