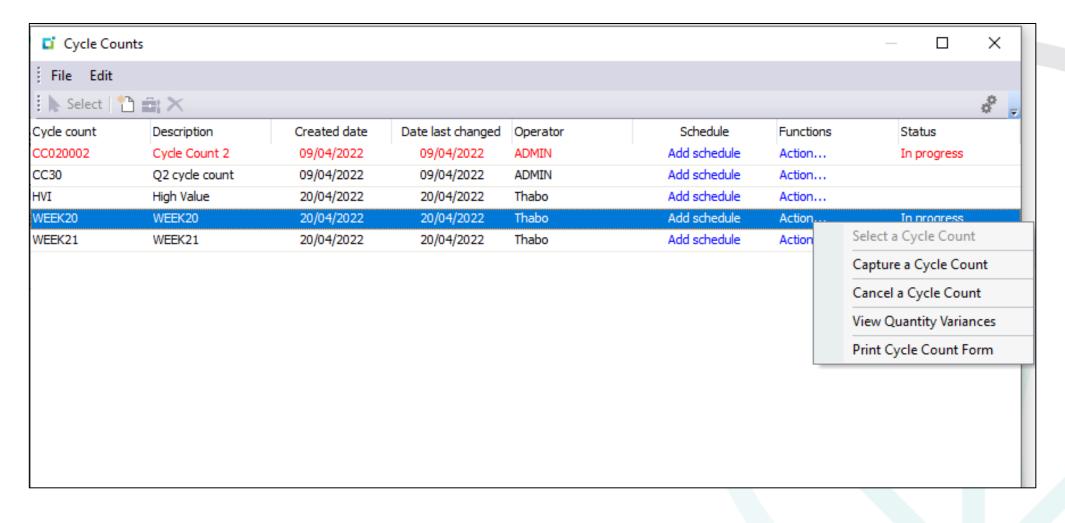

## Warehouse Management – Cycle Counts

Allow counts in one or more warehouses at specific, predefined periods.

## Warehouse Management – Cycle Counts

# WMS - Cycle Count

Predefined Stock Counts at a Specified Period