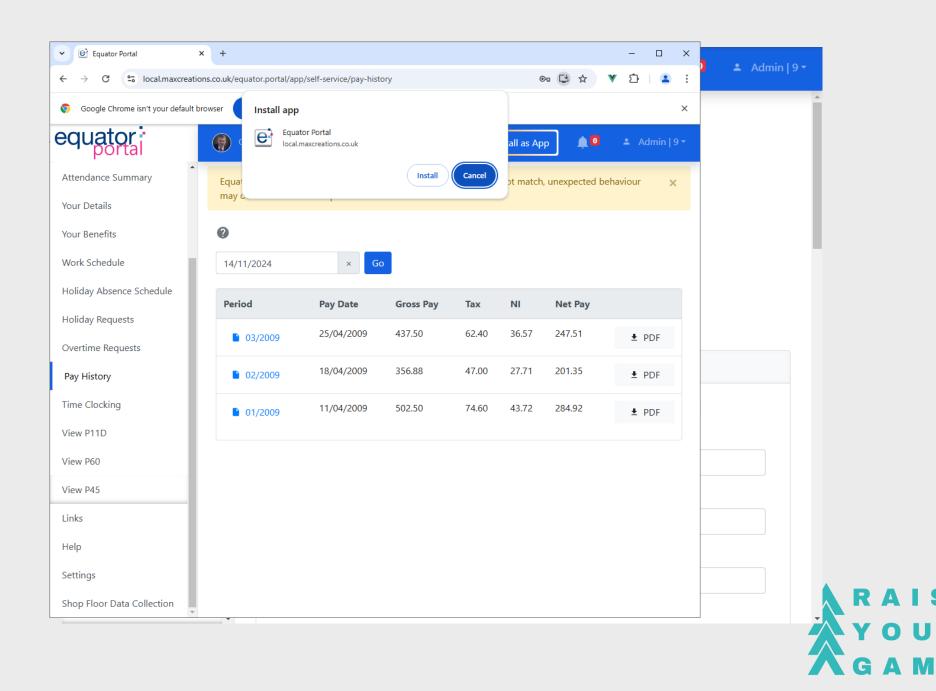

#### Equator Portal as an App

#### **Progressive Web App (PWA)**

Install directly from the portal.
 No app store necessary

• Accessible across devices